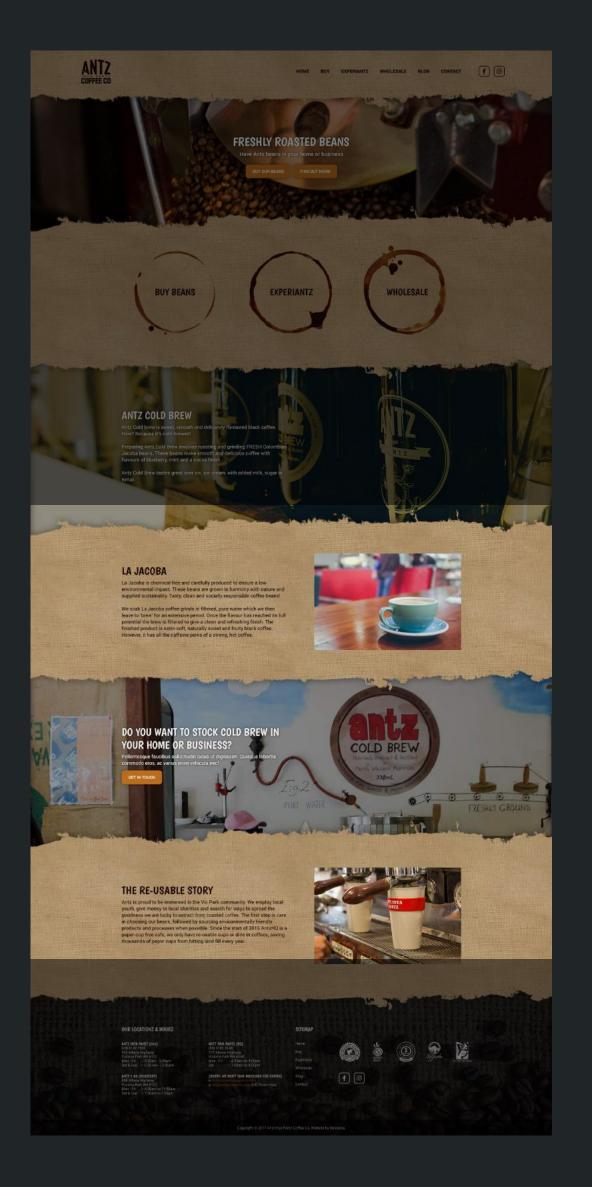

## LA JACOBA

La Jacoba is chemical free and carefully produced to ensure a low environmental impact. These beans are grown in harmony with nature and supplied sustainably. Tasty, clean and socially responsible coffee beans!

We soak La Jacoba coffee grinds in filtered, pure water which we then leave to 'brew' for an extensive period. Once the flavour has reached its full potential the brew is filtered to give a clean and refreshing finish. The finished product is satin-soft, naturally sweet and fruity black coffee. However, it has all the caffeine perks of a strong, hot coffee.

## DO YOU WANT TO STOCK COLD BREW IN YOUR HOME OR BUSINESS?

Pellentesque faucibus sollicitudin lacus ut dignissim. Quisque lob commodo eros, ac varius enim vehicula nec!

GET IN TOUCH

Roosted, Brewer & Rottled Perty, Western Austrolia 330ml

## THE RE-USABLE STORY

Antz is proud to be immersed in the Vic Park community. We employ local youth, give money to local charities and search for ways to spread the goodness we are lucky to extract from roasted coffee. The first step is care in choosing our beans, followed by sourcing environmentally friendly products and processes when possible. Since the start of 2015 AntzHQ is a paper-cup free cafe, we only have re-usable cups or dine in coffees, saving thousands of paper cups from hitting land fill every year.