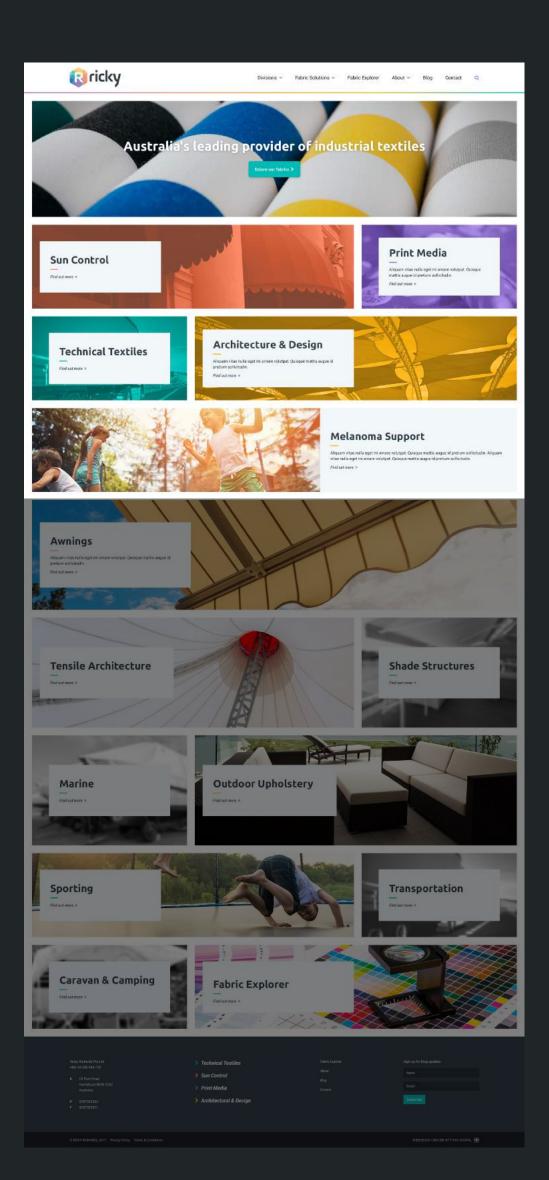

# **Ricky Richards** UI Design

Ricky Richards offer sun protection services via industrial textiles as well as textile print design. They have four main products which are represented via four different colours which have been used throughout the design. The products featured on the homepage are also colour coded to represent which service division they fall under. As a result the design is highly colourful while not being overwhelming to the eyes.