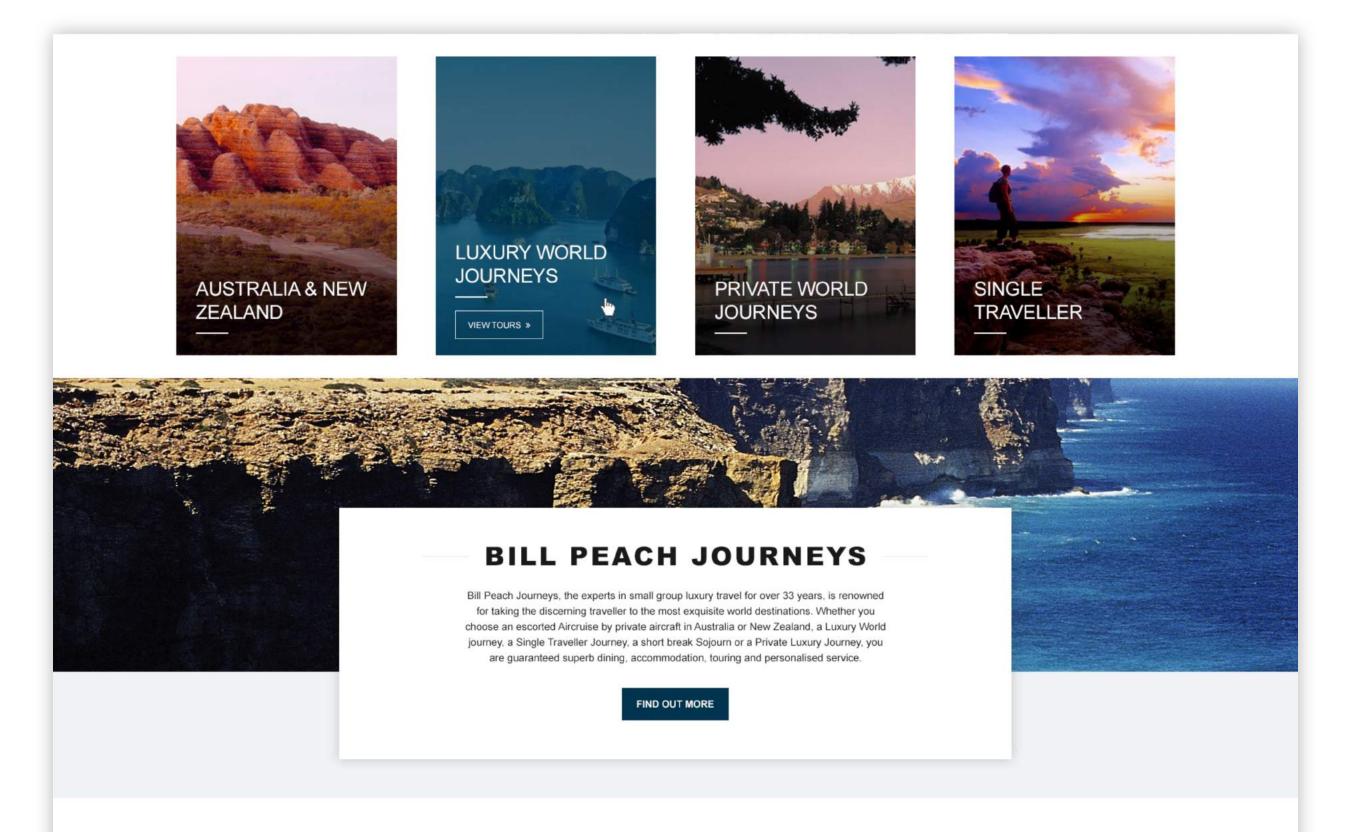

## **BILL PEACH JOURNEYS**

Bill Peach Journeys, the experts in small group luxury travel for over 33 years, is renowned for taking the discerning traveller to the most exquisite world destinations. Whether you choose an escorted Aircruise by private aircraft in Australia or New Zealand, a Luxury World journey, a Single Traveller Journey, a short break Sojourn or a Private Luxury Journey, you are guaranteed superb dining, accommodation, touring and personalised service.

## FEATURED TOURS

VIEW TOURS