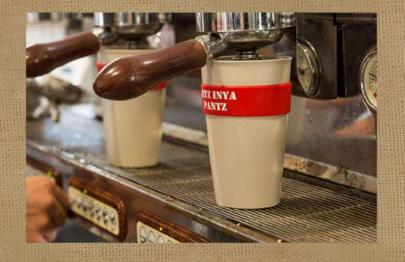

# Antz Inya Pantz UI Design

Antz Inya Pantz are a quirky coffee roasting house serving quality caffeinated drinks and freshly roasted coffee beans. Their fun and quirky atmosphere was replicated in the design as well as incorporating various coffeehouse visual elements, such as coffee stains and hessian coffee bag textures.