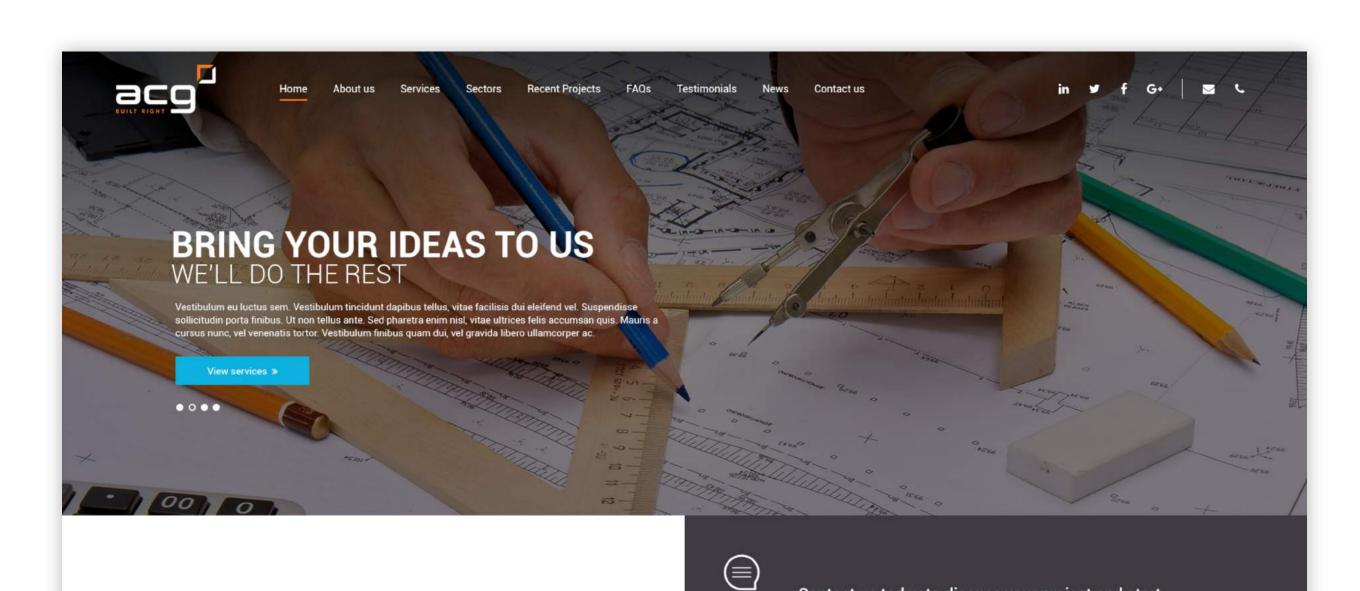

# Armada Construction Group

Armada Construction Group underwent a rebrand and required a new website to match their new look. The main orange from their logo was brought across while a complementary blue was used for call-to-action buttons. Parallax banner images were added through the homepage design to showcase their photos and act as section headings.

# SPECIALISTS IN DESIGN, CONSTRUCTION & DEVELOPMENT

Nunc ac tempor mi, eget mattis libero. Etiam condimentum velit massa, id rutrum ante posuere ac. Aliquam quis quam ac quam hendrerit euismod nec quis nulla. Mauris id nulla nec ante ultricies aliquam. Duis imperdiet leo eu lacus elementum imperdiet. Cras odio lectus, faucibus ac massa eget, elementum sagittis ligula. Donec tempor vitae arcu non rutrum. Sed vel arcu justo. Nullam ut porttitor lectus. Quisque magna diam, aliquam interdum dictum sit amet, ornare lobortis orci. Nam nisl nisi, blandit tristique tortor sit amet, elementum ullamcorper nunc.

Vestibulum eu luctus sem. Vestibulum tincidunt dapibus tellus, vitae facilisis dui eleifend vel. Suspendisse sollicitudin porta finibus. Ut non tellus ante. Sed pharetra enim nisl, vitae ultrices felis accumsan quis. Mauris a cursus nunc, vel venenatis tortor. Vestibulum finibus quam dui, vel gravida libero ullamcorper ac.