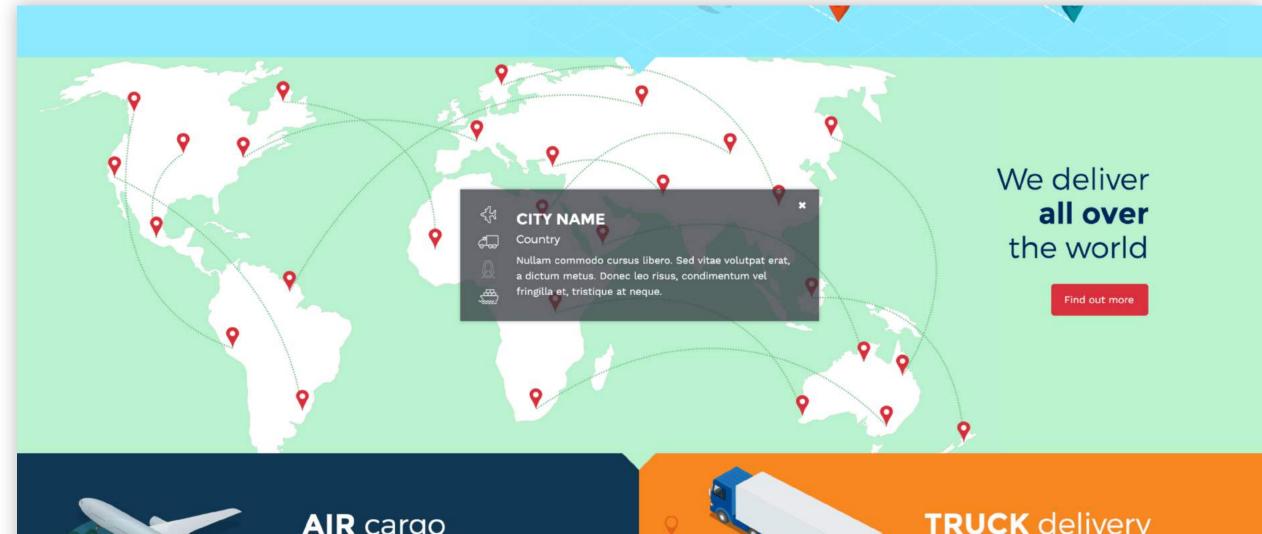

# Seatram **UI Design**

Created as a conceptual design, Seatram's tagline "making the world a smaller place" inspired the isometric imagery used throughout the design. The colours of each section make this shipping company stand out above the rest with their modern design and fun illustrations.