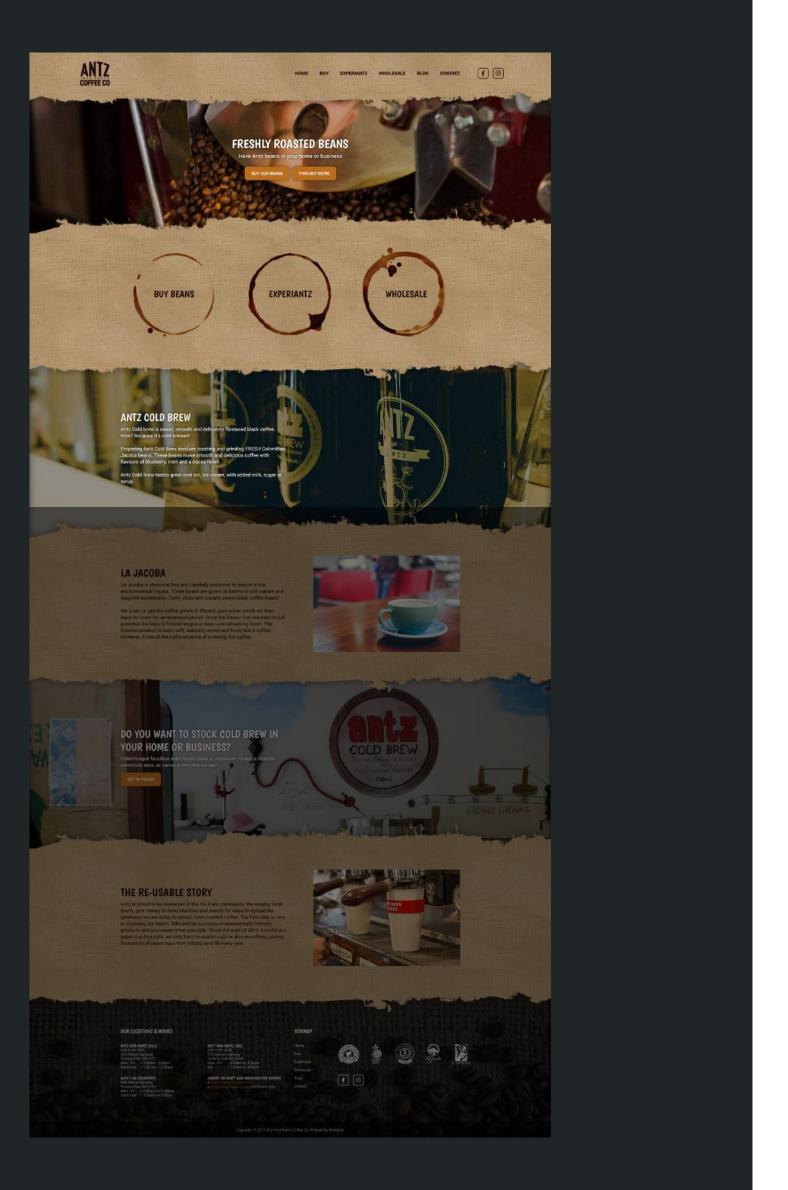

## ANTZ COLD BREW

Antz Cold brew is sweet, smooth and delicately flavoured black coffee How? Because it's cold-brewed!

Preparing Antz Cold Brew involves roasting and grinding FRESH Colombian Jacoba beans. These beans make smooth and delicious coffee with flavours of blueberry, mint and a cocoa finish.

Antz Cold Brew tastes great over ice, ice-cream, with added milk, sugar c syrup.

## LA JACOBA

La Jacoba is chemical free and carefully produced to ensure a low environmental impact. These beans are grown in harmony with nature and supplied sustainably. Tasty, clean and socially responsible coffee beans!

We soak La Jacoba coffee grinds in filtered, pure water which we then leave to 'brew' for an extensive period. Once the flavour has reached its full potential the brew is filtered to give a clean and refreshing finish. The finished product is satin-soft, naturally sweet and fruity black coffee. However, it has all the caffeine perks of a strong, hot coffee.

## DO YOU WANT TO STOCK COLD BREW IN YOUR HOME OR BUSINESS?

Pellentesque faucibus sollicitudin lacus ut dignissim. Quisque lob commodo eros, ac varius enim vehicula nec!

GET IN TOUCH

Roosted, Brewer & Rottled Perty, Western Austrolia 330ml

PURE WATER

B B B B FRESHLY GROUND