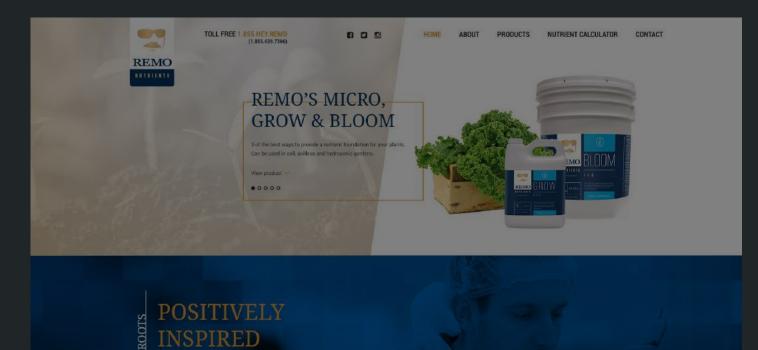

## REMO'S MICRO, GROW & BLOOM

3 of the best ways to provide a nutrient foundation for your plants Can be used in soil, soilless and hydroponic gardens.

View product

# Remo Nutrients UI Design

Created as a conceptual design, Remo Nutrients offer nutritional formula to encourage healthy plant growth. The concept design incorporates both natural and scientific inspirations to portray both aspects of their products.

## REMO'S MICRO, GROW & BLOOM

3 of the best ways to provide a nutrient foundation for your plants Can be used in soil, soilless and hydroponic gardens.

View product -