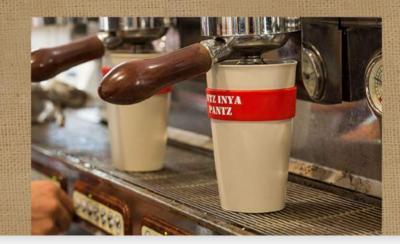

# Antz Inya Pantz UI Design

Antz Inya Pantz are a quirky coffee roasting house serving quality caffeinated drinks and freshly roasted coffee beans. Their fun and quirky atmosphere was replicated in the design as well as incorporating various coffeehouse visual elements, such as coffee stains and hessian coffee bag textures.