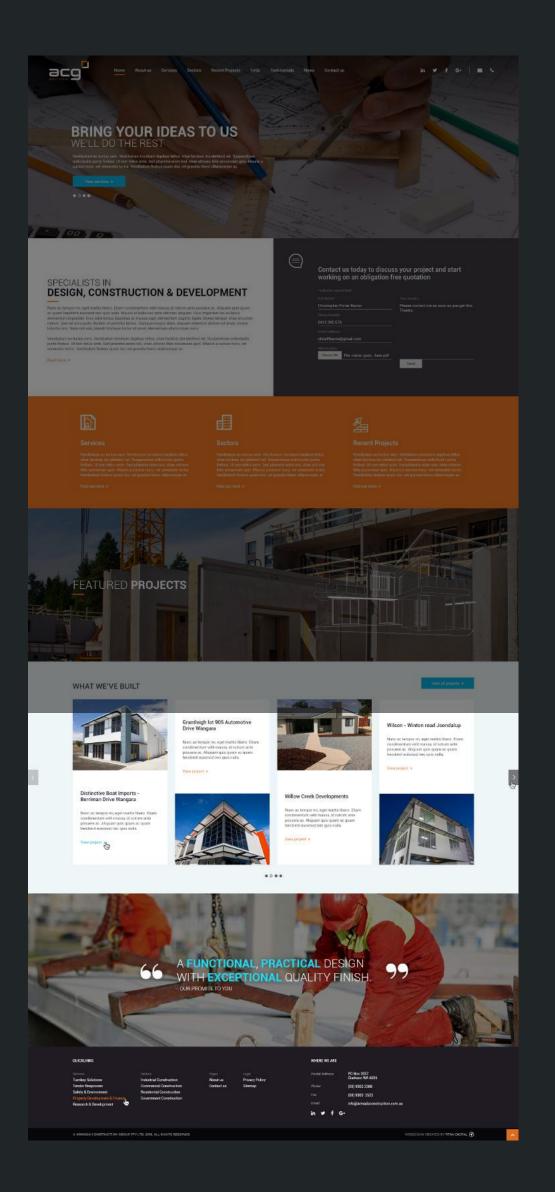

# Armada Construction Group

Armada Construction Group underwent a rebrand and required a new website to match their new look. The main orange from their logo was brought across while a complementary blue was used for call-to-action buttons. Parallax banner images were added through the homepage design to showcase their photos and act as section headings.

# SPECIALISTS IN DESIGN, CONSTRUCTION & DEVELOPMENT

Nunc ac tempor mi, eget mattis libero. Etiam condimentum velit massa, id rutrum ante posuere ac. Aliquam quis quam ac quam hendrerit euismod nec quis nulla. Mauris id nulla nec ante ultricies aliquam. Duis imperdiet leo eu lacus elementum imperdiet. Cras odio lectus, faucibus ac massa eget, elementum sagittis ligula. Donec tempor vitae arcu non rutrum. Sed vel arcu justo. Nullam ut porttitor lectus. Quisque magna diam, aliquam interdum dictum sit amet, ornare lobortis orci. Nam nisl nisi, blandit tristique tortor sit amet, elementum ullamcorper nunc.