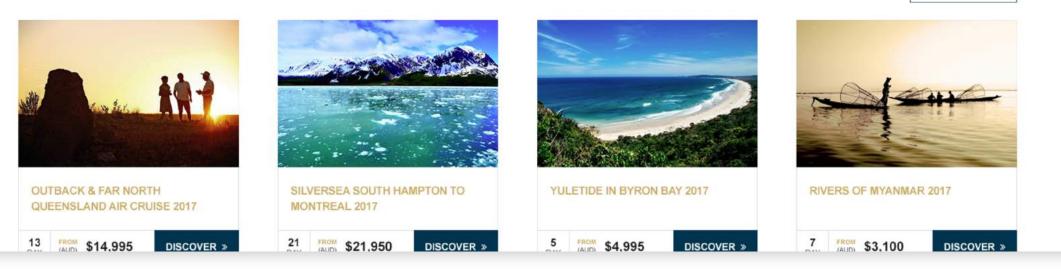

# **Bill Peach Journeys** UI Design

Bill Peach Journeys provide travel experiences to an older demographic. To make the design as accessible to their audience as possible, larger text and a high colour contrast were used for legibility. Buttons were clearly defined and a sticky header navigation would aid users without having to constantly scroll up to navigate the website.

# LIFE IS A JOURNEY; TRAVEL IN STYLE

SMALL GROUP LUXURY TRAVEL IN AUSTRALIA AND BEYOND

## **BILL PEACH JOURNEYS**

Bill Peach Journeys, the experts in small group luxury travel for over 33 years, is renowned for taking the discerning traveller to the most exquisite world destinations. Whether you choose an escorted Aircruise by private aircraft in Australia or New Zealand, a Luxury World journey, a Single Traveller Journey, a short break Sojourn or a Private Luxury Journey, you are guaranteed superb dining, accommodation, touring and personalised service.

## FEATURED TOURS

VIEW TOURS