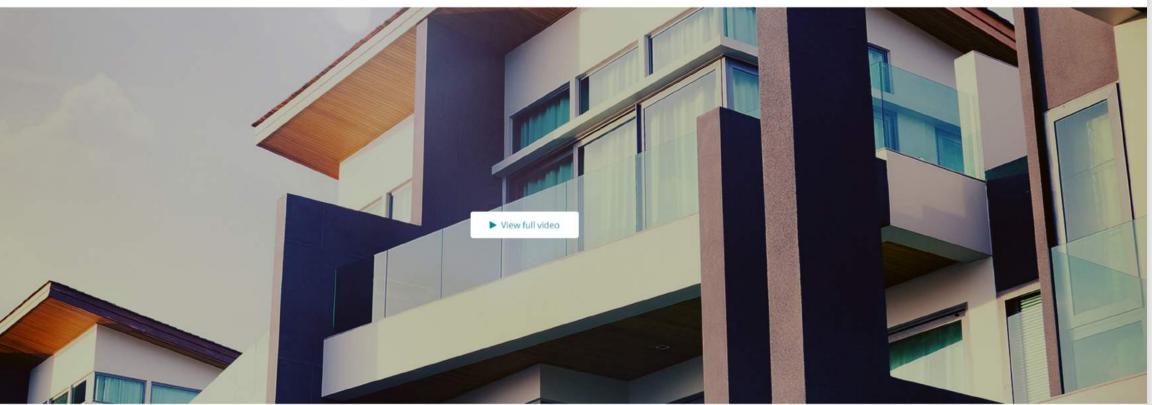

# DGA Windows UI Design

DGA Windows required a new and modern look to their website. Hotspots on the banner images (outlined in white) would reveal information about the products DGA use when manufacturing their glass panels. As their clientele include homeowners and commercial buildings the imagery chosen would display the building while also focussing on the glass windows.