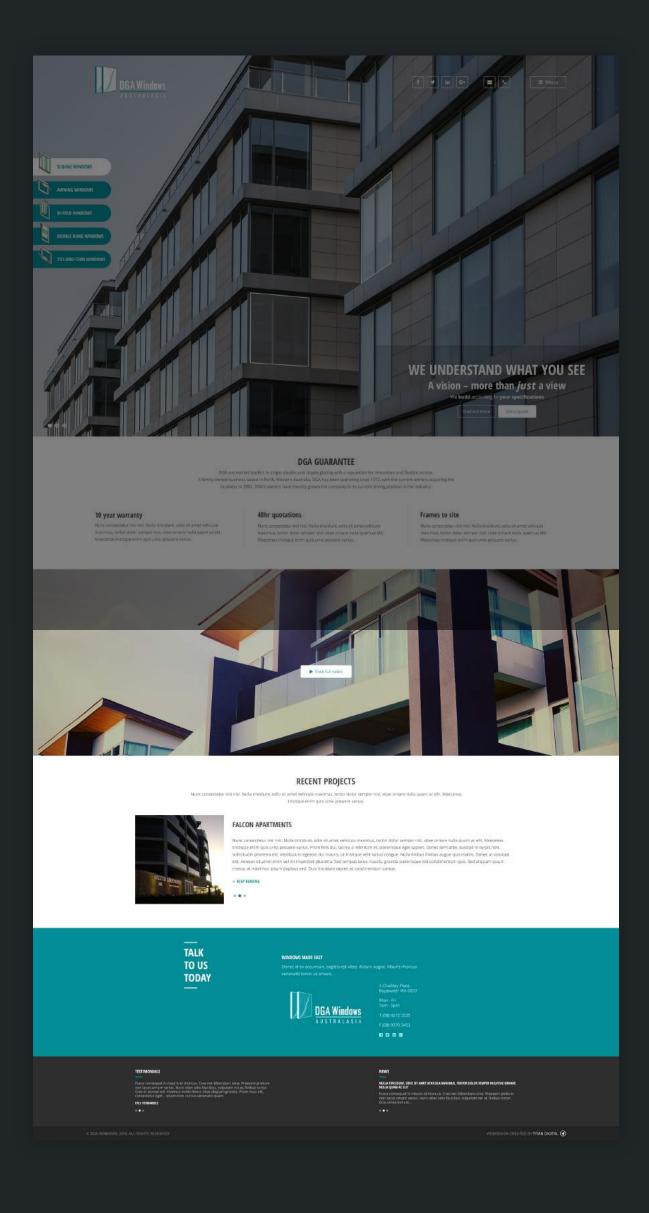

# DGA Windows UI Design

DGA Windows required a new and modern look to their website. Hotspots on the banner images (outlined in white) would reveal information about the products DGA use when manufacturing their glass panels. As their clientele include homeowners and commercial buildings the imagery chosen would display the building while also focussing on the glass windows.