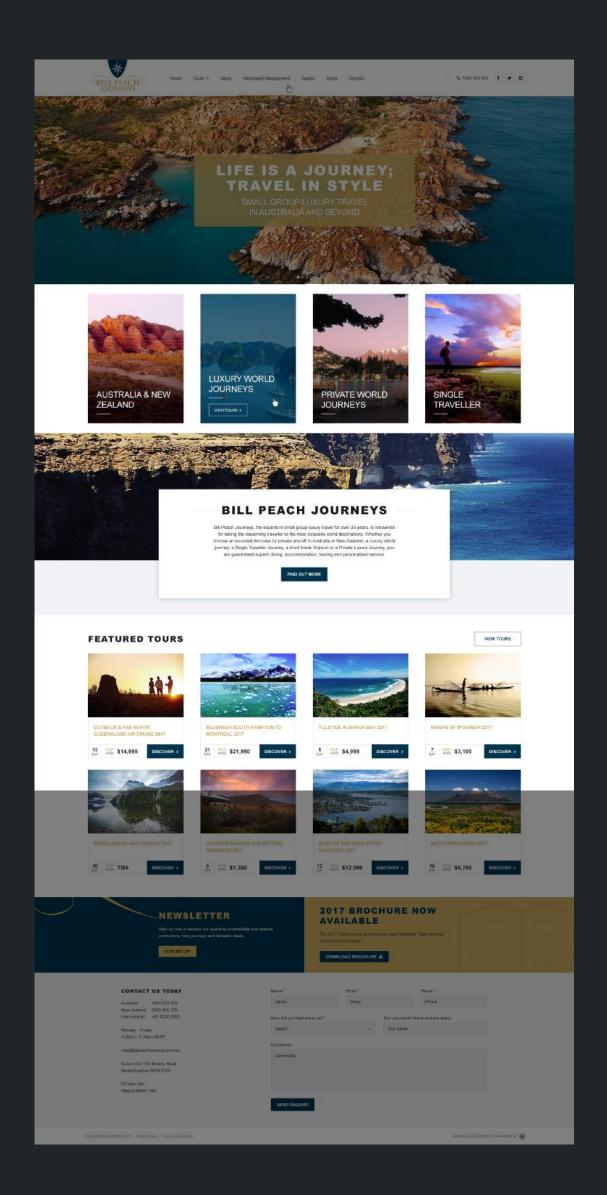

# **Bill Peach Journeys** UI Design

Bill Peach Journeys provide travel experiences to an older demographic. To make the design as accessible to their audience as possible, larger text and a high colour contrast were used for legibility. Buttons were clearly defined and a sticky header navigation would aid users without having to constantly scroll up to navigate the website.

# LIFE IS A JOURNEY; TRAVEL IN STYLE

SMALL GROUP LUXURY TRAVEL IN AUSTRALIA AND BEYOND