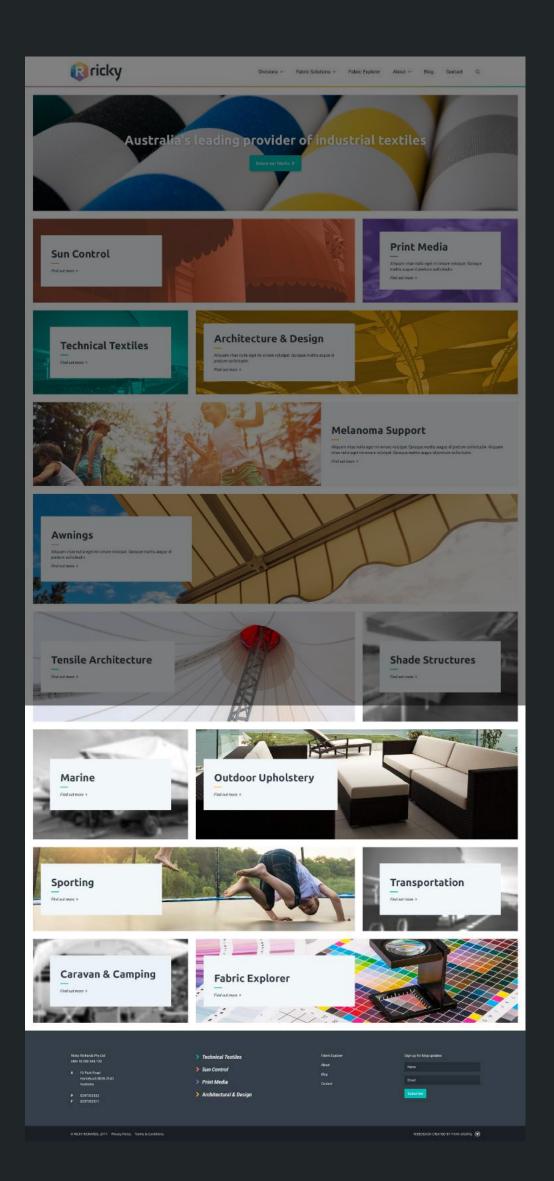

# **Ricky Richards** UI Design

Ricky Richards offer sun protection services via industrial textiles as well as textile print design. They have four main products which are represented via four different colours which have been used throughout the design. The products featured on the homepage are also colour coded to represent which service division they fall under. As a result the design is highly colourful while not being overwhelming to the eyes.