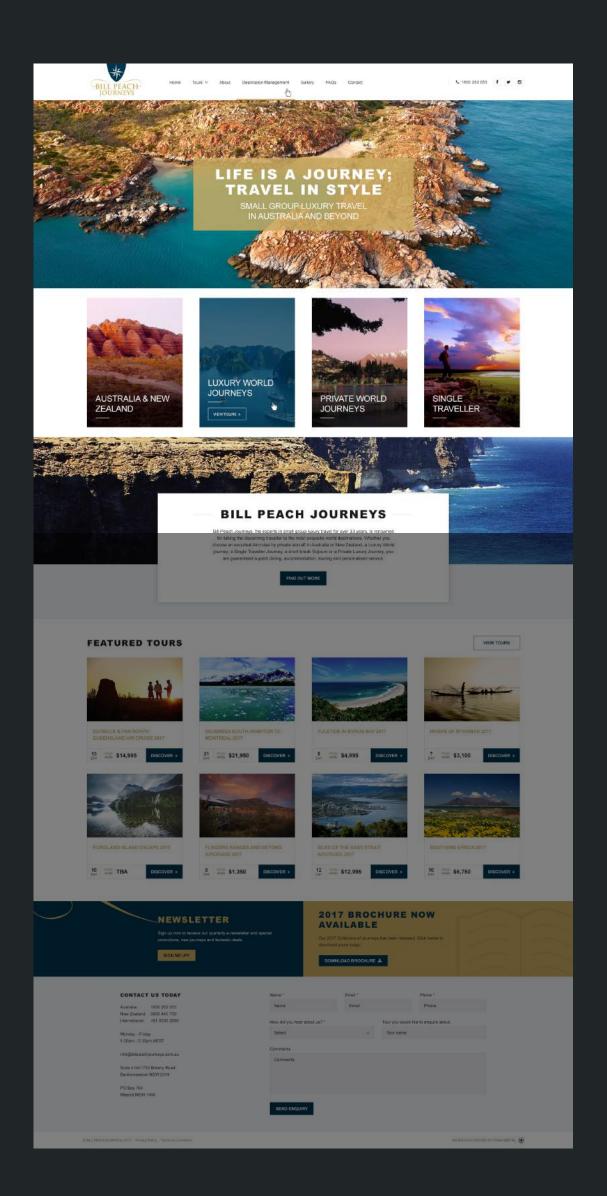

## **BILL PEACH JOURNEYS**

Bill Peach Journeys, the experts in small group luxury travel for over 33 years, is renowned for taking the discerning traveller to the most exquisite world destinations. Whether you choose an escorted Aircruise by private aircraft in Australia or New Zealand, a Luxury World journey, a Single Traveller Journey, a short break Sojourn or a Private Luxury Journey, you are guaranteed superb dining, accommodation, touring and personalised service.

# **Bill Peach Journeys** UI Design

Bill Peach Journeys provide travel experiences to an older demographic. To make the design as accessible to their audience as possible, larger text and a high colour contrast were used for legibility. Buttons were clearly defined and a sticky header navigation would aid users without having to constantly scroll up to navigate the website.

# LIFE IS A JOURNEY; TRAVEL IN STYLE

SMALL GROUP LUXURY TRAVEL IN AUSTRALIA AND BEYOND