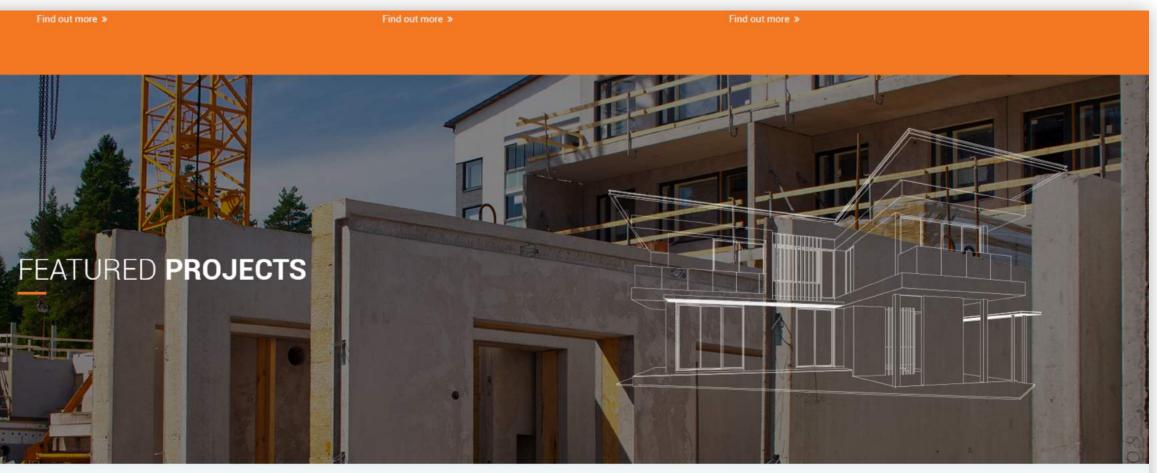

# Armada Construction Group

Armada Construction Group underwent a rebrand and required a new website to match their new look. The main orange from their logo was brought across while a complementary blue was used for call-to-action buttons. Parallax banner images were added through the homepage design to showcase their photos and act as section headings.

## WHAT WE'VE BUILT