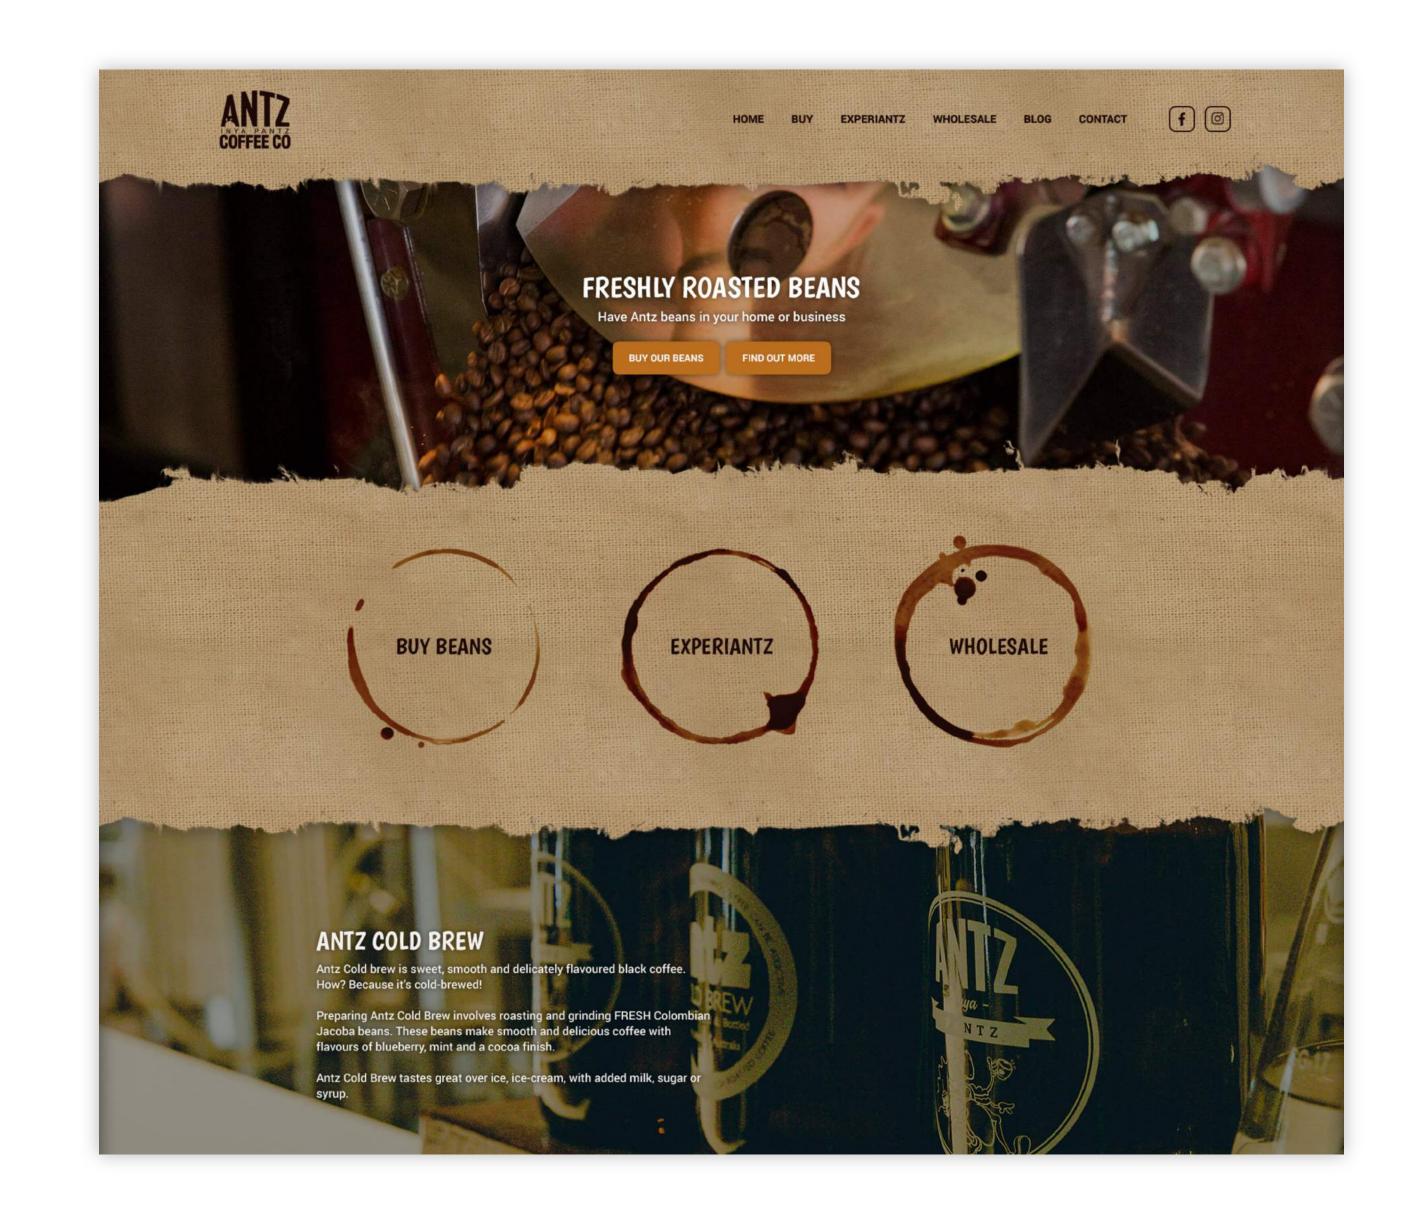

## ANTZ COLD BREW

Antz Cold brew is sweet, smooth and delicately flavoured black coffee How? Because it's cold-brewed!

Preparing Antz Cold Brew involves roasting and grinding FRESH Colombian Jacoba beans. These beans make smooth and delicious coffee with flavours of blueberry, mint and a cocoa finish.

Antz Cold Brew tastes great over ice, ice-cream, with added milk, sugar c syrup.