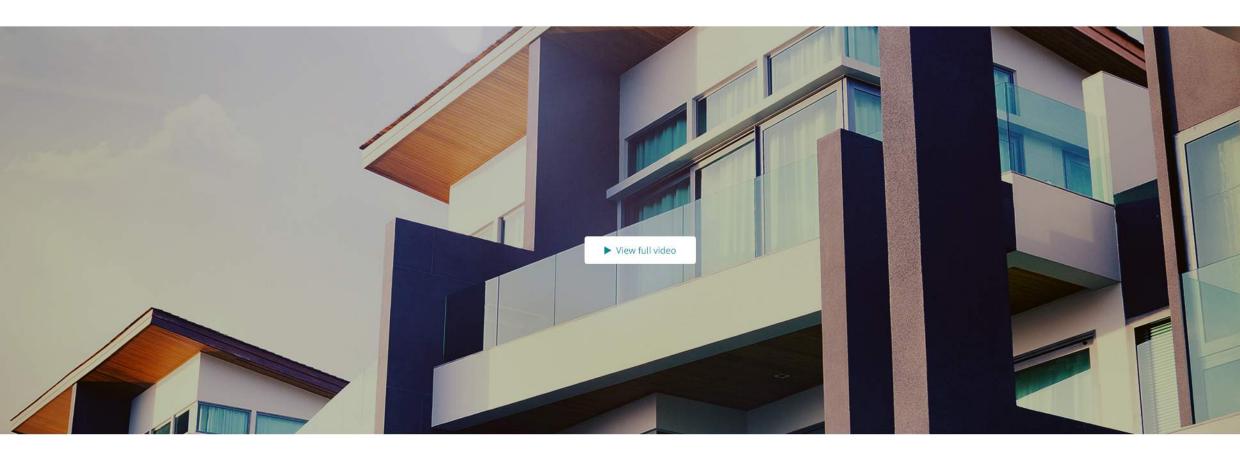

# DGA Windows UI Design

DGA Windows required a new and modern look to their website. Hotspots on the banner images (outlined in white) would reveal information about the products DGA use when manufacturing their glass panels. As their clientele include homeowners and commercial buildings the imagery chosen would display the building while also focussing on the glass windows.